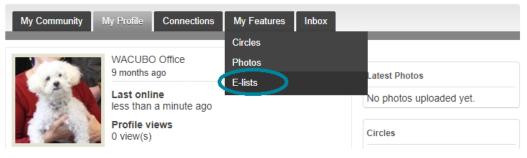

## Welcome to the WACUBO Members Only Area!

**Step 2:** On your profile, hover over My Features in the top menu bar. Mouse down and click on E-lists.

**Step 3:** This page displays any E-lists you are eligible to join. From this page you can subscribe to or unsubscribe from any of the lists.