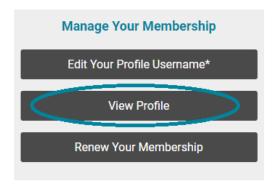

## How to Join a WACUBO E-list

Follow the steps below to subscribe to a WACUBO E-List. If you have any issues, please contact the WACUBO Office at **office@wacubo.org** or (206) 209-5267.

**Step 1:** Log into your **profile** and click the View Profile button.