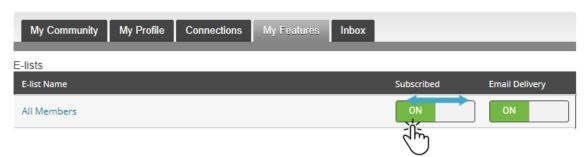

- The Subscribed toggle adds or removes you to the e-list.
- The Email Delivery toggle turns on or off email delivery of all e-list messages.
  The recommended setting is ON. If you turn this off, you will have to login to your WACUBO profile and click into each e-list to view new messages.
- Click on the E-list Name to view a summary of all messages that have been sent.