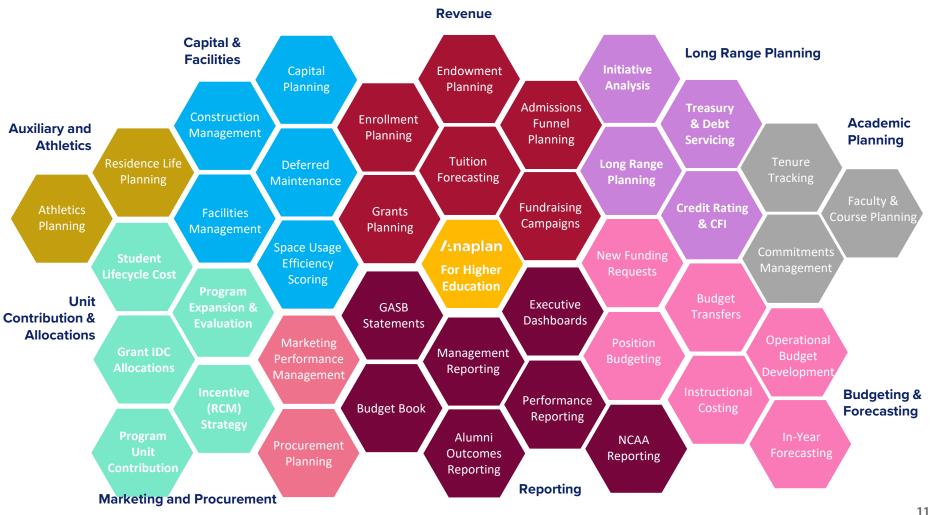

| (\$738)              | \$2,781        |
| 33 | NOTTING HILL      | \$15,337                 | \$18,368              | \$9,747               | (\$32,160)           | \$11,292       |
| 34 | NOVI              | \$1,047                  | \$2,324               | \$3,302               | \$2,264              | \$8,938        |
| 35 | OMNI              | \$837                    | \$3,957               | \$4,614               | (\$5,813)            | \$3,595        |











Years <u>IN</u> Higher Education



Higher Education Implementations

"We Know Higher Education from the Inside Out"







### **State Systems and Academic Medical Centers**





















#### **Public Universities**



























#### **Private Universities**













## **Other Colleges**



## **About Northern Arizona University**



Founded in 1899 as teachers' college

Public, doctoral university: high research activity

20+ locations

180+ undergraduate programs

150+ online programs

28,000+ students across the globe



# **The Journey**









"I got fan-mail. We don't usually get fan mail in the budget office."

-Alisa